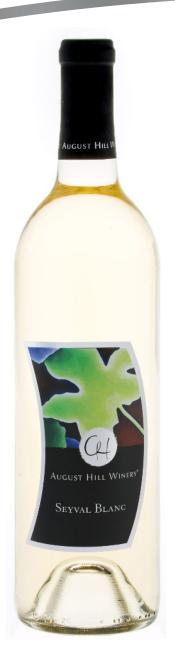

## SEYVAL BLANC

Semi-Dry White Wine

A light-bodied, semi-dry table wine with a fresh & lively spritz on the palate. This wine could be considered similar in style to a Pinot Grigio.

NOTES: Floral aromas and citrus, tropical fruit and a bit of green apple flavors

GRAPES USED: Frontenac & Chambourcin

VOLUME: 750 mL

RESIDUAL SUGAR: 10 g/L

PERCENT ALCOHOL: 11%

SERVING TEMP: Chilled (45°F - 50°F)

FOOD PAIRING: Pasta, salads, seafood, cheese,

and spicy dishes.

AWARDS: Double Gold Medal & Best of Class at the 2023 Illinois State Fair Wine Competition